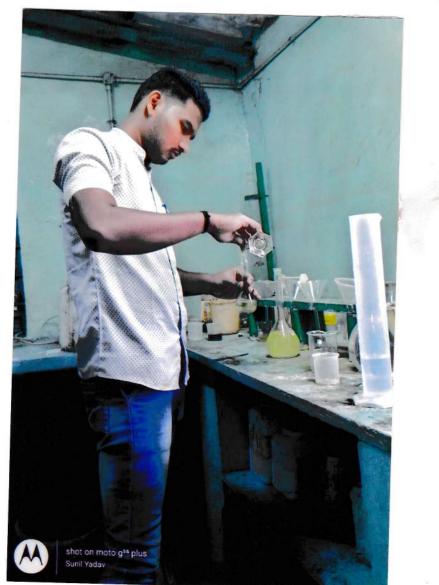

## Rajarambapu College of Sugar Technology, Islampur. Department of Sugar Technology Field Visit Report

Academic Year – 2018- 19

|                                | Academic Teal = 2010-19                         |
|--------------------------------|-------------------------------------------------|
| Name of the sugar              | Rajarambapu Patil Sahakari Sakhar Karkhana Ltd. |
| factory                        | Wategaon Unit No. 2 Tal. Walwa Dist. Sangli     |
| Title                          | Field visit Engineering Department of the sugar |
|                                | factory (Juice Section)                         |
| Class                          | B.Sc. I (Sugar Technology)                      |
| Date                           | 2 <sup>nd</sup> January 2019                    |
| <b>Objectives of the Field</b> | 1. To make the students aware of Engineering    |
| Visit                          | department.                                     |
|                                | 2. To provide practical experience to the       |
|                                | students as apart of the course.                |
|                                | 3. To acquire knowledge of Mill section-        |
|                                | Imbibition, Mill Sanitation and Juice           |
| μ                              | weightment.                                     |
|                                | 4. To provide direct source of knowledge and    |
|                                | acquaint the students with first hand           |
|                                | information.                                    |
|                                | 5. To provide an opportunity to students to     |
|                                | experience the exact working of mill section.   |
| No. of Students                | 33                                              |
| Participation                  |                                                 |
| No. of Teacher                 | 02                                              |
| Participated                   |                                                 |
| Teacher Convener               | J. N. Patil, R.M. Pawar                         |
| <b>Objective Achieved</b>      | 1. Students became aware of types of            |
|                                | imbibition and construction and working of      |
|                                | Mill, Technique of juice and water weighment    |
|                                | 2. Students acquire first hand information and  |
| - dise of Sugar                | practical experience of the mill section.       |
| ESTD 2010                      | Nmkebil                                         |
| Et Start                       | I/C. FAMSCH Toch                                |