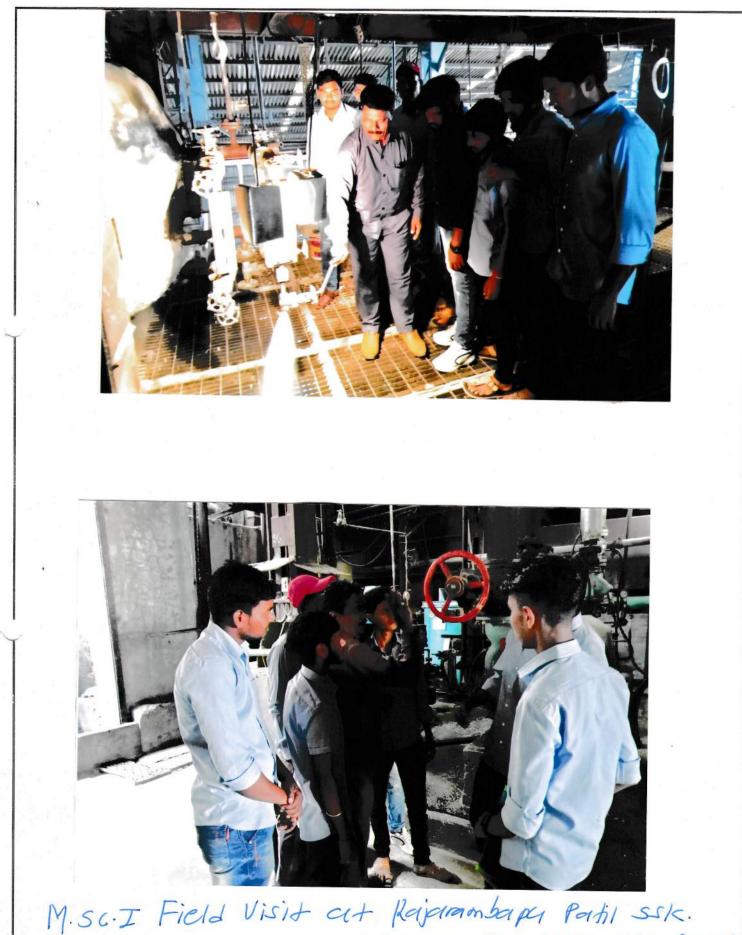

## M.Sc. I (Sugar Technology) Field Visit

Factory Name :Rajrambapu Sahakari Sakhar Karkhana Ltd. Rajaramnagar Unit No. 1 Tal. Walwa Dist. Sangli

Date: 13/08/2018

| R0ll<br>No. | Name of Student                | Students Sign |
|-------------|--------------------------------|---------------|
| 1           | Deshmukh Sunil Bajirao         | Spes          |
| 2           | Nimgare Sagar Vithal           | Genere        |
| 3           | Padekar Harshavardhan Pundalik | progr         |
| 4           | Pujari Mahalingeshwar Manohar  | prive         |
| 5           | Thorat Yogesh Mahalsakant      | Y. rues       |

HOD of Sugar Technology,

5

**RCST**, Islampur

| De                        | partment of Sugar Technology                      |
|---------------------------|---------------------------------------------------|
|                           | Field Visit Report                                |
|                           | Academic Year – 2018-19                           |
| Name of the sugar         | Rajarambapu Patil Sahakari Sakhar Karkhana Ltd.   |
| actory                    | Rajaramnagar Unit No. 1 Tal. Walwa Dist. Sangli   |
| <b>Fitle</b>              | Field visit Manufacturing Department of the sugar |
|                           | factory (Juice Section)                           |
| Class                     | M.Sc. I (Sugar Technology)                        |
| Date                      | 13 <sup>th</sup> August 2018                      |
| Objectives of the Field   | 1. To make the students aware of                  |
| Visit                     | Manufacturing department                          |
|                           | 2. To provide practical experience to the         |
|                           | students as apart of the course.                  |
|                           | 3. To acquire knowledge of Juice Section –        |
|                           | Construction and working of Juice Heater,         |
|                           | Cleaning of juice heater, Construction of         |
|                           |                                                   |
|                           | Clarifier, working and construction of            |
|                           | Vacuum Filter.                                    |
|                           | 4. To provide direct source of knowledge and      |
|                           | acquaint the students with first hand             |
|                           | information.                                      |
|                           | 5. To provide an opportunity to students to       |
|                           | experience the exact working of Juice             |
|                           |                                                   |
|                           | section.                                          |
| No. of Students           | 05                                                |
| Participation             |                                                   |
|                           |                                                   |
| No. of Teacher            | 01                                                |
| Participated              |                                                   |
| Teacher Convener          | J. N. Patil                                       |
| <b>Objective Achieved</b> | 1. Students became aware of Sugar                 |
|                           | Manufacturing department (Juice section)          |
|                           | 2. Students acquire first hand information and    |
| ollege of Suge            | practical experience of the juice section.        |
| a Est                     | A                                                 |
| Pu 2010                   | I/c. PRINCIPAL                                    |
| A rodwell                 | Relarambanu College of Sugar Te                   |