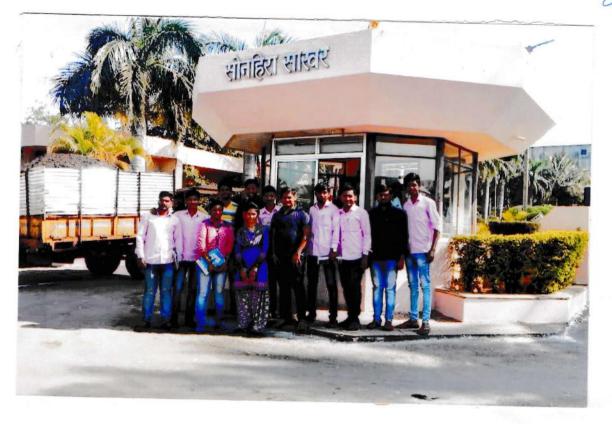

#### Notice

All the students of B.Sc. II (Sugar Technology) are here by informed that your "field visit" is organized on 17<sup>th</sup> Aug. 2018 at Dr. Patangrao Kadam Sonhira Sahakari Sakhar Karkhana ltd. Wangi Tal. Kadegaon Dist. Sangli. All students should be present at college campus at 09.30 am on 17<sup>th</sup> Aug. 2018. It is compulsory to all.

## Factory Name: Dr. Patangrao Kadam Sahakari Sakhar Karkhana ltd. Wangi Tal- Kadegaon Dist.- Sangli

Date: 17/08/2018

| Roll<br>No | Name of Student              | Student Sign   |
|------------|------------------------------|----------------|
| 1          | Arekar Supriya Sanjay        | Auch           |
| 2          | Bhosale Suraj Vitthal        | 550            |
| 3          | Desai Swapnil Tanaji         | Desaue         |
| 4          | Dhanavade Kajal Aabaso       | phanavada      |
| 5          | Ghadage Kunal Prakash        | Gab            |
| 6          | Gorad Sushant Shankar        | Cavat          |
| 7          | Gore Bhartesh Ramchandra     | (Ime           |
| 8          | Jadhav Hrushikesh Ramchandra | The feedbar    |
| 9          | Jadhav Pranit Pravin         | - The          |
| 10         | Jadhav Sonali Rajendra       | Jadhar Sonald- |
| 11         | Jagtap Sanket Mukund         | C ned          |
| 12         | Jamdade Dipak Dhanaji        | nin            |
| 13         | Khandare Gajanan Gopalrao    | Thomas         |
| 14         | Kumbhar Prajawal Shantaram   | Doing          |
| 15         | Lohar Manisha Dayanand       | The            |
| 16         | Mane Ashitosh Anil           | cief           |
| 17         | Mane Bhimrao Dattatray       | mand           |
| 18         | Mane Rohit Chandrakant       | Mars all       |
| 19         | Mane Sourabha Sarjerao       | Case           |
| 20         | Patil Abhishekh Dattatray    | E.M.           |
| 21         | Patil Digvijay Jaykar        | Autor 2        |
| 22         | Patil Pratik Anandrao        | TA             |
| 23         | Patil Suyash Subhash         | Promis         |
| 24         | Pawar Nikhil Anil            | the            |
| 25         | Powar Akash Ashok            | That Ree       |
| 26         | Powar Vishwajeet Milind      | 019:000        |
| 27         | Sanadi Aditya Sudhir         | Sonade         |
| 28         | Sathe Ranjeet Ramchandra     | Silves         |
| 29         | Shinde Satyajeet Shamrao     | Shaty          |
| 30         | Sokashi Nikhil Kishor        | M              |

#### Notice

All the students of B.Sc. II (Sugar Technology) are here by informed that your "field visit" is organized on 06<sup>th</sup> Aug. 2018 at Dr. Patangrao Kadam Sonhira Sahakari Sakhar Karkhana ltd. Wangi Tal. Kadegaon Dist. Sangli. All students should be present at college campus at 09.30 am on 6<sup>th</sup> Aug. 2018. It is compulsory to all.

# B.Sc. II (Sugar Technology) Field Visit

Factory Name: Dr. Patangrao Kadam Sahakari Sakhar Karkhana ltd. Wangi Tal- Kadegaon Dist.- Sangli

Date: 06/08/2018

| Roll<br>No | Name of Student              | Student Sign |
|------------|------------------------------|--------------|
| 1          | Arekar Supriya Sanjay        | Arch         |
| 2          | Bhosale Suraj Vitthal        | Dhi          |
| 3          | Desai Swapnil Tanaji         | h-s-s        |
| 4          | Dhanavade Kajal Aabaso       | ppro         |
| 5          | Ghadage Kunal Prakash        | Conto        |
| 6          | Gorad Sushant Shankar        | leas         |
| 7          | Gore Bhartesh Ramchandra     | Para         |
| 8          | Jadhav Hrushikesh Ramchandra | t do         |
| 9          | Jadhav Pranit Pravin         | Fluerst      |
| 10         | Jadhav Sonali Rajendra       | Fellesk      |
| 11         | Jagtap Sanket Mukund         | Same         |
| 12         | Jamdade Dipak Dhanaji        | Jande        |
| 13         | Khandare Gajanan Gopalrao    | Khar         |
| 14         | Kumbhar Prajawal Shantaram   | fruish       |
| 15         | Lohar Manisha Dayanand       | 10hmp        |
| 16         | Mane Ashitosh Anil           | Thena        |
| 17         | Mane Bhimrao Dattatray       | MBR          |
| 18         | Mane Rohit Chandrakant       | Masses       |
| 19         | Mane Sourabha Sarjerao       | Perte        |
| 20         | Patil Abhishekh Dattatray    | Feiled       |
| 21         | Patil Digvijay Jaykar        | Paris        |
| 22         | Patil Pratik Anandrao        | Poply        |
| 23         | Patil Suyash Subhash         | Spepaly      |
| 24         | Pawar Nikhil Anil            | Jaces        |
| 25         | Powar Akash Ashok            | (Lorp        |
| 26         | Powar Vishwajeet Milind      | Piac         |
| 27         | Sanadi Aditya Sudhir         | Serverys     |
| 28         | Sathe Ranjeet Ramchandra     | Cate         |
| 29         | Shinde Satyajeet Shamrao     | Aus          |
| 30         | Sokashi Nikhil Kishor        | ngepo        |