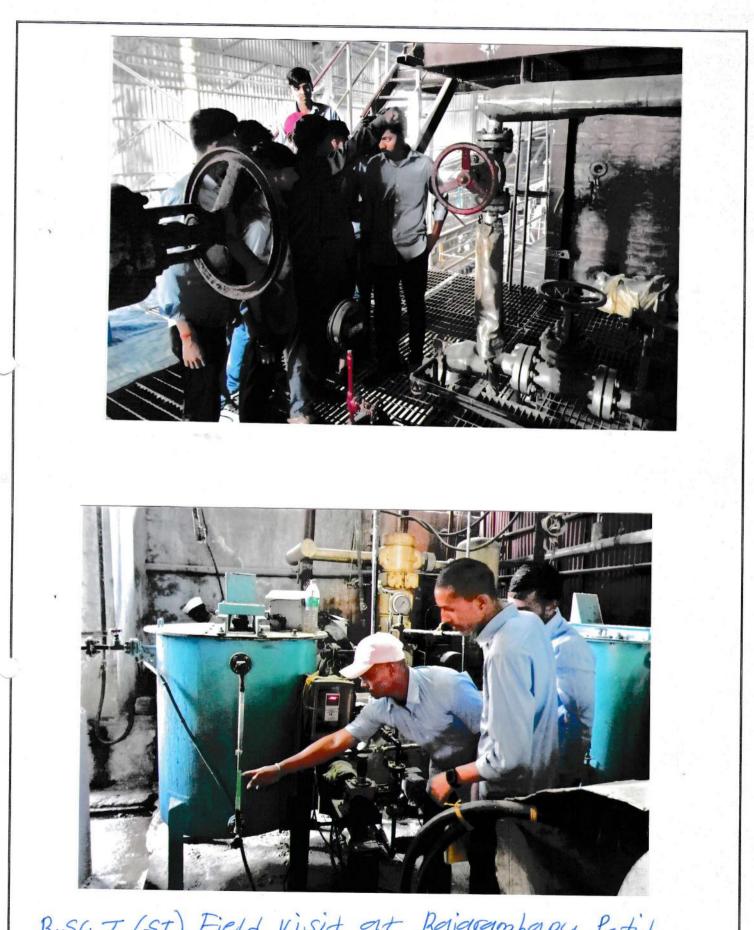

B.SCI (ST) Field Visit at Rajarambapy Patil SSK. Utz. Wategaon Unit MO.02 Krushiwal Shikashan Prasarak Mandal's, Rajarambapu College of Sugar Technology, Islampur. Islampur- Bahe Road, New Bahe Naka, Islampur, Tal- Walwa, Dist- Sangli - 415409 (Affiliated to Shivaji University Kolhapur) Ph.No (02342) 222961, Mob.8805747500